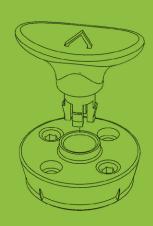

## SPECIFICATION

| <b>AAK</b><br>Handle Only Kit                             | - Includes 2 Roses and 2 Knobs - Screw Pack with Spindles and Springs - Perfect to use with or without a latch mechanism, adding door control while blocking views through door preps during construction                   |
|-----------------------------------------------------------|-----------------------------------------------------------------------------------------------------------------------------------------------------------------------------------------------------------------------------|
| <b>AAK-L</b><br>Latch and<br>Handle Kit                   | - Includes AAK plus a basic latch - Screw Pack with Spindles and Springs - For use during construction phase without using final door hardware                                                                              |
| <b>AAK-DB</b><br>Temp Deadbolt<br>and Handle Kit          | - Includes AAK plus a Temp Deadbolt in 32D - Temp Deadbolt comes Pre-Keyed - Screw Pack with Spindles and Springs - For use during construction phase without using final door hardware and being able to secure the suite. |
| AAK-ML<br>Mortise Lock<br>Cylinder and<br>Handle Kit      | - Includes AAK plus a Temp Mortise Lock Cylinder<br>- Temp Cylinder comes Pre-Keyed<br>- Screw Pack with Spindles and Springs<br>Mortise Lock body not included                                                             |
| <b>AAK-DBL</b><br>Temp Deadbolt,<br>Latch & Handle<br>Kit | - Includes AAK plus pre keyed Temp Deadbolt and Temp Latch<br>- Screw Pack with Spindles and Springs<br>- Full complete deadbolt kit to secure door during construction                                                     |