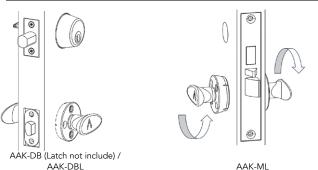

## SPECIFICATION

| <b>AAK</b><br>Handle Only Kit                             | - Includes 2 Roses and 2 Knobs - Screw Pack with Spindles and Springs - Perfect to use with or without a latch mechanism, adding door control while blocking views through door preps during construction                   |
|-----------------------------------------------------------|-----------------------------------------------------------------------------------------------------------------------------------------------------------------------------------------------------------------------------|
| <b>AAK-L</b><br>Latch and<br>Handle Kit                   | - Includes AAK plus a basic latch - Screw Pack with Spindles and Springs - For use during construction phase without using final door hardware                                                                              |
| <b>AAK-DB</b><br>Temp Deadbolt<br>and Handle Kit          | - Includes AAK plus a Temp Deadbolt in 32D - Temp Deadbolt comes Pre-Keyed - Screw Pack with Spindles and Springs - For use during construction phase without using final door hardware and being able to secure the suite. |
| AAK-ML<br>Mortise Lock<br>Cylinder and<br>Handle Kit      | - Includes AAK plus a Temp Mortise Lock Cylinder<br>- Temp Cylinder comes Pre-Keyed<br>- Screw Pack with Spindles and Springs<br>Mortise Lock body not included                                                             |
| <b>AAK-DBL</b><br>Temp Deadbolt,<br>Latch & Handle<br>Kit | - Includes AAK plus pre keyed Temp Deadbolt and Temp Latch<br>- Screw Pack with Spindles and Springs<br>- Full complete deadbolt kit to secure door during construction                                                     |