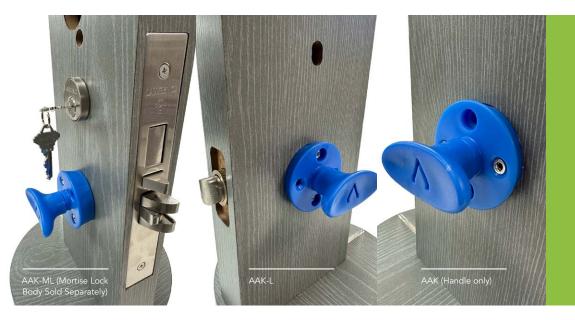

## SPECIFICATION

| <b>AAK</b><br>Handle Only Kit                             | - Includes 2 Roses and 2 Knobs - Screw Pack with Spindles and Springs - Perfect to use with or without a latch mechanism, adding door control while blocking views through door preps during construction                   |
|-----------------------------------------------------------|-----------------------------------------------------------------------------------------------------------------------------------------------------------------------------------------------------------------------------|
| <b>AAK-L</b><br>Latch and<br>Handle Kit                   | - Includes AAK plus a basic latch - Screw Pack with Spindles and Springs - For use during construction phase without using final door hardware                                                                              |
| <b>AAK-DB</b><br>Temp Deadbolt<br>and Handle Kit          | - Includes AAK plus a Temp Deadbolt in 32D - Temp Deadbolt comes Pre-Keyed - Screw Pack with Spindles and Springs - For use during construction phase without using final door hardware and being able to secure the suite. |
| AAK-ML<br>Mortise Lock<br>Cylinder and<br>Handle Kit      | - Includes AAK plus a Temp Mortise Lock Cylinder<br>- Temp Cylinder comes Pre-Keyed<br>- Screw Pack with Spindles and Springs<br>Mortise Lock body not included                                                             |
| <b>AAK-DBL</b><br>Temp Deadbolt,<br>Latch & Handle<br>Kit | - Includes AAK plus pre keyed Temp Deadbolt and Temp Latch<br>- Screw Pack with Spindles and Springs<br>- Full complete deadbolt kit to secure door during construction                                                     |

## Hello I am Alfred

Choose the Alfred Ambassador Kit (AAK) To Suit Your Project.